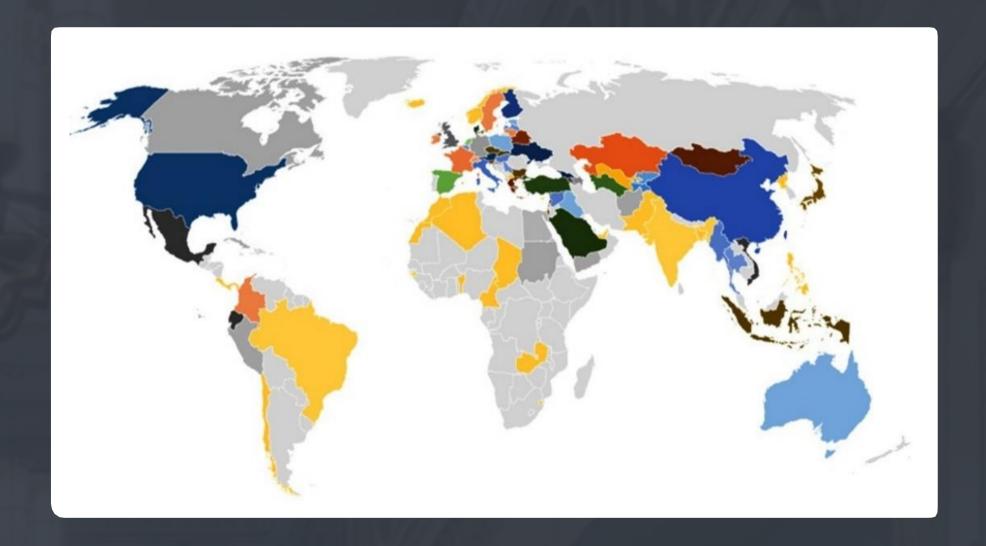

# INTERNATIONAL STUDENT ENROLMENT STATISTICS 2020

#### **GROWTH OF INTERNATIONAL STUDENT NUMBERS**



### 2020, Moscow campus

**2,000** international students were enrolled in the 1<sup>st</sup> year of studies

#### **GEOGRAPHIC PATTERN OF STUDENT ENROLMENT**



### 2021, Moscow campus

**2,500** international students are planned to be enrolled in the 1<sup>st</sup> year of studies



## 5 STEPS FOR ADMISSION TO MSU

- Step 1 CHOOSE THE EDUCATIONAL PROGRAM YOU ARE INTERESTED IN AND CONTACT THE RELEVANT FACULTY.

  TAKE THE OPPORTUNITY TODAY TO MAKE YOUR CHOICE AT THE MSU OPEN DAY
- Step 2 PREPARE THE DOCUMENTS REQUIRED FOR ADMISSION. STARTING FROM MARCH 1, 2021 SEND US COPIES OF YOUR DOCUMENTS TO RECOGNIZE YOUR EDUCATION AS MEETING MSU REQUIREMENTS
- STARTING FROM JUNE 15, 2021: (1) REGISTER AT WEBANKETA.MSU.RU, FILL IN THE ONLINE

  APPLICATION FORM AND SUBMIT THE DOCUMENTS, (2) or COME TO MOSCOW AND BRING THE DOCUMENTS
  IN PERSON, (3) or SEND THE DOCUMENTS BY THE POSTAL SERVICE
- Step 4 PASS THE ENTRANCE EXAMINATIONS IN JUNE-JULY, 2021.
  CH