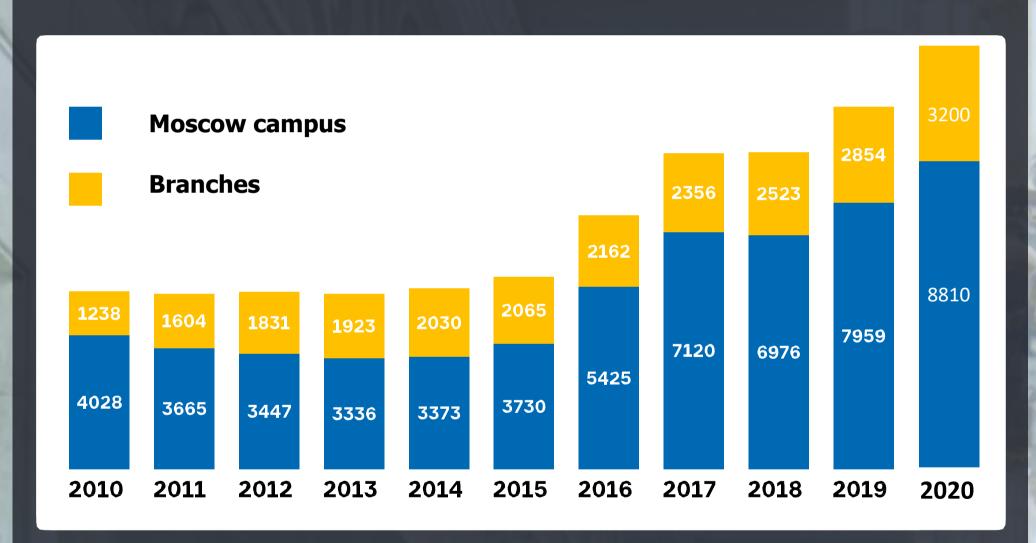

#### **GROWTH OF INTERNATIONAL STUDENT NUMBERS**

### 2020, Moscow campus

**2,000** international students were enrolled in the 1<sup>st</sup> year of studies

### 2021, Moscow campus

**2,500** international students are planned to be enrolled in the 1<sup>st</sup> year of studies