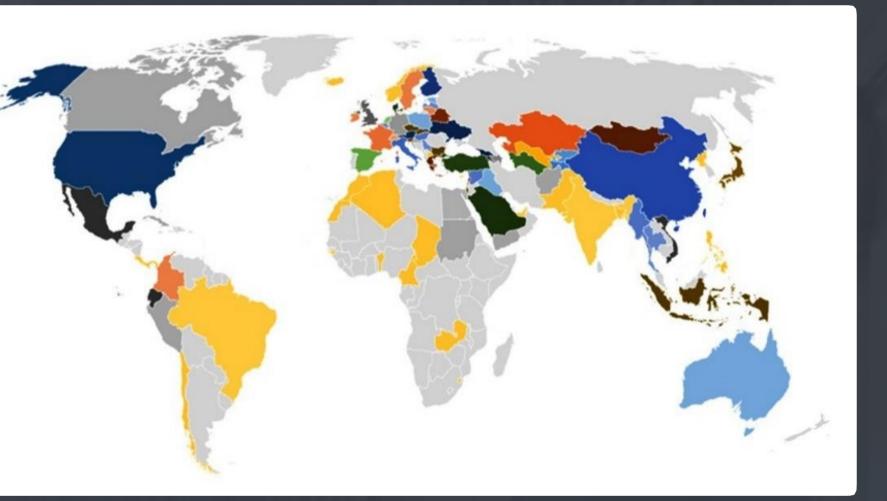

# WELCOME TO LOMONOSOV MOSCOW STATE UNIVERSITY!

# Info Session for International Students

# February 28, 2021



# INTERNATIONAL STUDENT ENROLMENT STATISTICS 2020

### **GROWTH OF INTERNATIONAL STUDENT NUMBERS**



## 2020, Moscow campus

**2,100** international students from **56** countries were enrolled in the 1<sup>st</sup> year of studies

202 2,50 to be

### **GEOGRAPHIC PATTERN OF STUDENT ENROLMENT**



## 2021, Moscow campus

**2,500** international students are planned to be enrolled in the 1<sup>st</sup> year of studies



# 5 STEPS FOR ADMISSION TO MSU

|  | Step 1 | CHOOSE THE EDUCATIONAL PROGRAM YOU ARE INTERE<br>TAKE THE OPPORTUNITY TODAY TO MAKE YOUR CHOICE                                                                        |
|--|--------|------------------------------------------------------------------------------------------------------------------------------------------------------------------------|
|  | Step 2 | PREPARE THE DOCUMENTS REQUIRED FOR ADMISSION.<br>COPIES OF YOUR DOCUMENTS at https://recognition.<br>MEETING MSU REQUIREMENTS                                          |
|  | Step 3 | STARTING FROM <b>JUNE 15, 2021</b> : (1) REGISTER AT <b>htt</b><br>APPLICATION