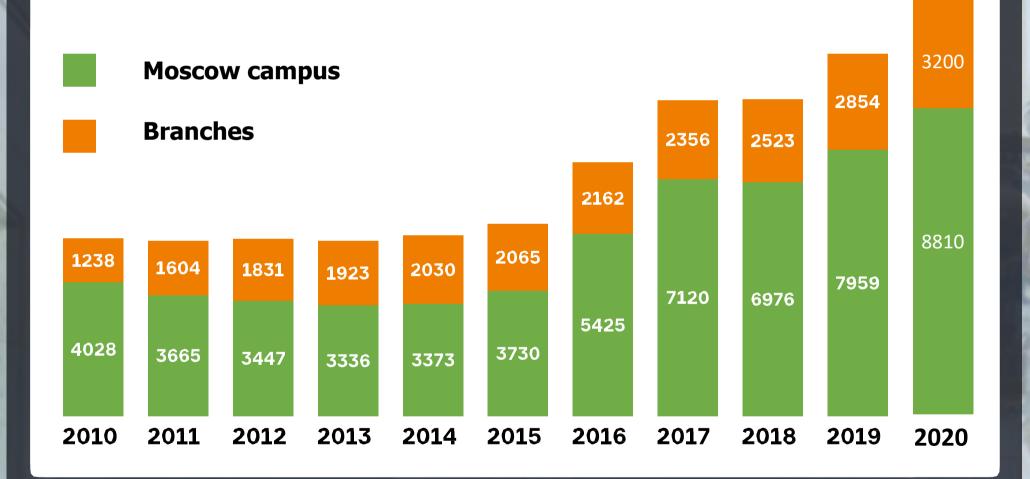

# INTERNATIONAL STUDENT ENROLMENT STATISTICS 2020

### **GROWTH OF INTERNATIONAL STUDENT NUMBERS**

## 2020, Moscow campus

**2,100** international students from **56** countries were enrolled in the 1<sup>st</sup> year of studies

202 2,50 to be

## 2021, Moscow campus

**2,500** international students are planned to be enrolled in the 1<sup>st</sup> year of studies